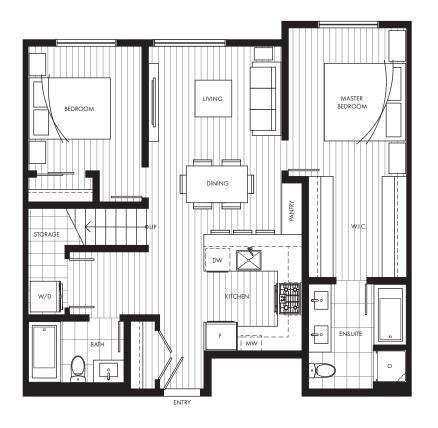

C41U 2 BEDROOM 2 BATHROOM 916 SF INTERIOR 403 SF ROOF DECK

MAIN LEVEL

ROOF DECK LEVEL

LEVEL 1 EAST BUILDING

LEVEL 2 EAST BUILDING

The material provided herein is for general information purposes only and is not intended to depict as-built construction designs. The developer reserves the right in its sole discretion to make modifications or changes to the building design, floor plans, specifications, finishes, features, prices, materials, equipment (including appliances) and dimensions. Dimensions are approximate and have been calculated from preliminary survey measurements. Actual final dimensions of construction avary from those set out herein. As reverse, flipped and/or mirrored plans occur throughout the development please see architectural plans if this is material to your decision to purchase. Please see disclosure statement for specific offering details. E&O.E.