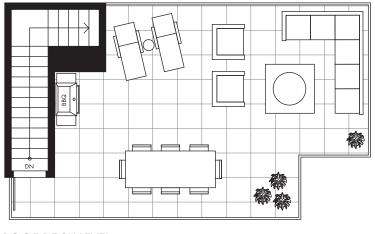

C41U 2 BEDROOM 2 BATHROOM 916 SF INTERIOR 403 SF ROOF DECK

MAIN LEVEL

ROOF DECK LEVEL

LEVEL 1 EAST BUILDING

LEVEL 2 EAST BUILDING

The material provided herein is for general information purposes only and is not intended to depict as-built construction designs. The developer reserves the right in its sole discretion to make modifications or changes to the building design, floor plans, specifications, finishes, features, prices, materials, equipment (including appliances) and dimensions. Dimensions are approximate and have been calculated from preliminary survey measurements. Actual final dimensions of construction avary from those set out herein. As reverse, flipped and/or mirrored plans occur throughout the development please see architectural plans if this is material to your decision to purchase. Please see disclosure statement for specific offering details. E&O.E.