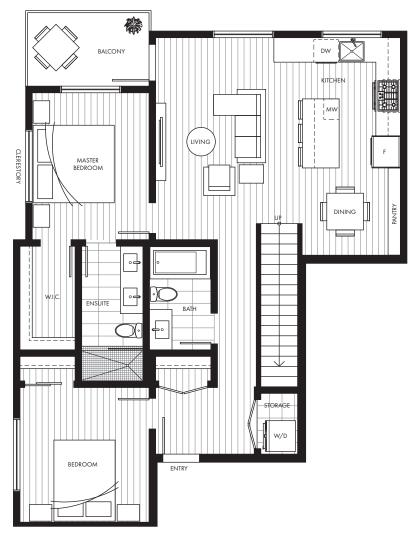

2 BEDROOM, 2 BATHROOM C7U982 SF INTERIOR 60 SF BALCONY 320 SF ROOF DECK

MAIN LEVEL

쮊 \*\* 檾

ROOF DECK LEVEL

The material provided herein is for general information purposes only and is not intended to depict as-built construction designs. The developer reserves the right in its sole discretion to make modifications or changes to the building design, floor plans, specifications, finishes, features, prices, materials, equipment (including appliances) and dimensions. Dimensions are approximate and have been calculated from preliminary survey measurements. Actual final dimensions of construction avary from those set out herein. As reverse, flipped and/or mirrored plans occur throughout the development please see architectural plans if this is material to your decision to purchase. Please see disclosure statement for specific offering details. E&O.E.