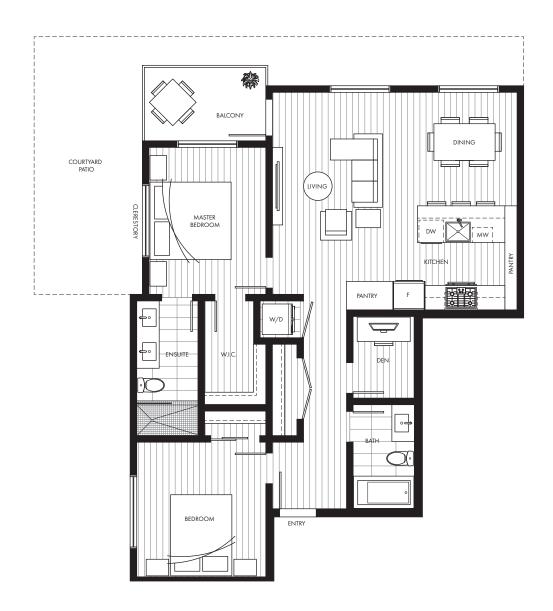

DB 2 BEDROOM + DEN, 2 BATHROOM 983 SF INTERIOR 60 SF BALCONY 200 SF PATIO

MARCH 9, 2020

The material provided herein is for general information purposes only and is not intended to depict as-built construction designs. The developer reserves the right in its sole discretion to make modifications or changes to the building design, floor plans, specifications, finishes, features, prices, materials, equipment (including appliances) and dimensions. Dimensions are approximate and have been calculated from preliminary survey measurements. Actual final dimensions of construction may vary from those set out herein. As reverse, flipped and/or mirrored plans occur throughout the development please see architectural plans if this is material to your decision to purchase. Please see disclosure statement for specific offering details. E&O.E.